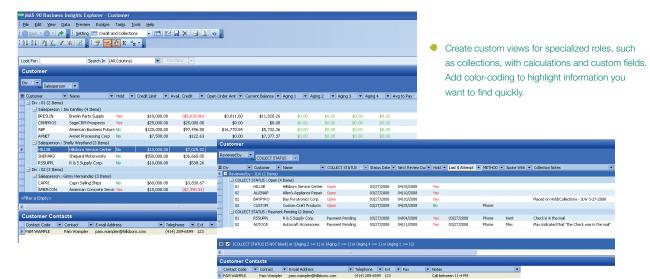

### Features

| Easy-to-Use Interface                        | Business Insights Explorer provides a single, user-friendly interface that gives you quick access to crucial information, and related data—all the way down to the individual transaction.                                                                                                                                                                                                                                                                                 |
|----------------------------------------------|----------------------------------------------------------------------------------------------------------------------------------------------------------------------------------------------------------------------------------------------------------------------------------------------------------------------------------------------------------------------------------------------------------------------------------------------------------------------------|
| Quickly Preview Key Information              | View key information about a specific entity, such as a customer and related transaction information, including invoices and orders, in a single view using the Preview option. Apply filters to any view, displaying data according to your preference.                                                                                                                                                                                                                   |
| Quick-Click Charts                           | Quickly convert your Business Insights Explorer grid information into a chart and display your information the way you want to see it. Convert the data that best visualizes the knowledge you've discovered into a bar, line, area, or pie chart. Add your title, and narrow to one or more selected series—so you can share with others inside or outside your company. You can further personalize by reordering and choosing how many data points you want to display. |
| Access Sage MAS 90 or 200 Tasks              | Use Task view to launch familiar Sage MAS 90 or 200 tasks from the Business Insights Explorer screen. When you're finished with that task, just close the Sage MAS 90 or 200 pop-up screen to return to where you were in Business Insights Explorer.                                                                                                                                                                                                                      |
| A Single Point of Access for<br>Related Data | The Explore option allows you to perform extensive drill-down and drill-around investigations into related data records. You can easily click on another selection in the primary grid, and the secondary grid shows related data. When changing views, context is passed as a filter from the original view to a new view.                                                                                                                                                |
| Efficient Search                             | If you're looking for a particular entry, simply type a specific clue (such as "\$825.50") into the Look<br>For field. Then, you can easily narrow the search by a selection in the Search field. This saves you<br>time scrolling and scanning through lines of information.                                                                                                                                                                                              |
| Convenient Access to Tasks                   | Task management options provide an easy way for you to quickly access key tasks for the displayed view. For example, when in the Customer View, access Customer Maintenance, Order entry and other customer-related tasks.                                                                                                                                                                                                                                                 |
| Robust Customization and<br>Personalization  | Convenient view filtering capabilities enable you to sort, group, reorganize, and rename columns within the grid, as well as save and share personalized views. You also can create custom fields based on simple or complex formulas.                                                                                                                                                                                                                                     |
| Microsoft <sup>®</sup> Office Integration    | A simple right-click can export your data to pre-defined Word templates, plus Excel®, Access®, or XML files. Easily create mail-merge documents based on the filtered data being viewed.                                                                                                                                                                                                                                                                                   |